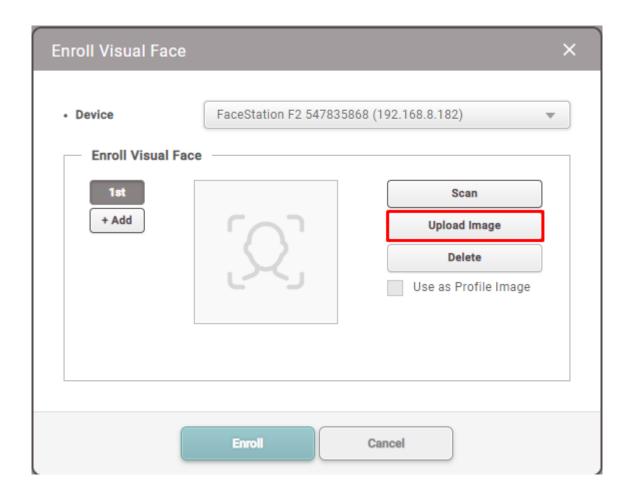

- 7) When scanning is complete, your face is checked on the screen.
- 8) You can use this as a user Profile Image.

- 9) If you want to register as a photo without scanning the user's face, please press the Upload Image button
- 10) Select a user's picture and register it.
- Supported image file formats are JPG and PNG.