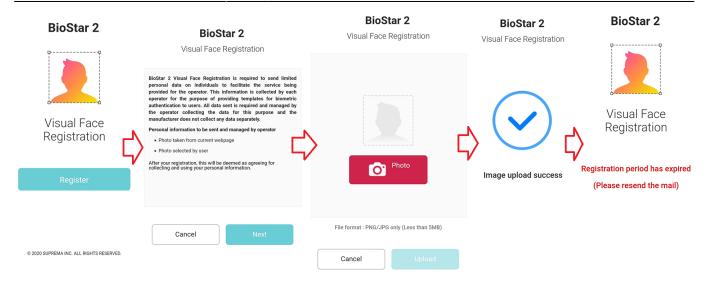

- 9) Take a picture of the user on a mobile device with a camera, such as a mobile phone or tablet.
- 10) Click the link received by e-mail on the mobile device with your photo.

Date: 2020년 9월 28일 (월) 오후 12:27

- 11) Follow the guide shown on the screen to register your face photo.
- Supported image file formats are JPG and PNG.
- Visual Face Enrollment link sent will expire after 24 hours.
- 12) If the Visual Face credentials are well registered, it is confirmed that the link is invalid on the final screen.