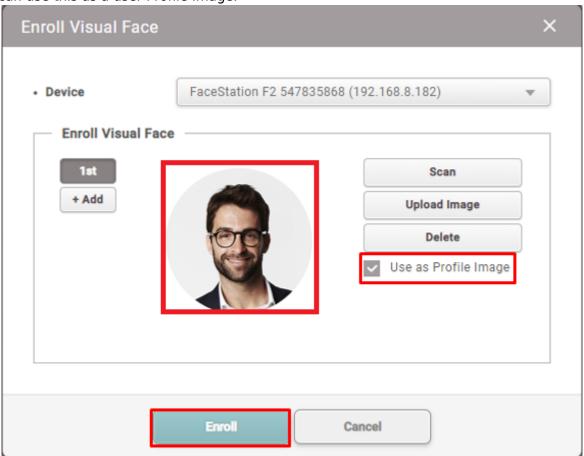

- 7) When scanning is complete, your face is checked on the screen.
- 8) You can use this as a user Profile Image.

- 9) If you want to register as a photo without scanning the user's face, please press the Upload Image button
- 10) Select a user's picture and register it.
- Supported image file formats are JPG and PNG.