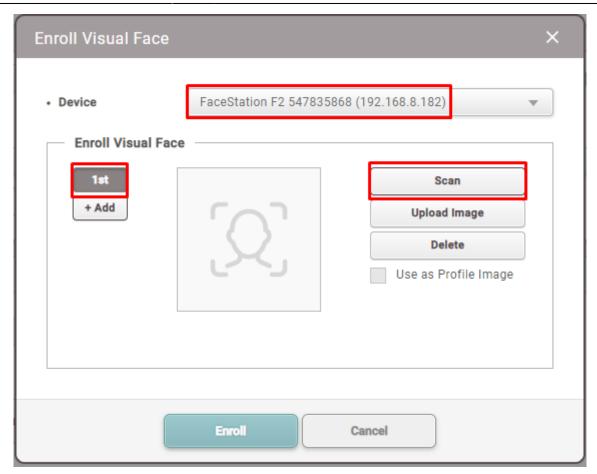

- 5) Select your FaceStation F2 device and click the +Add button on the left to set it as the Nth credential to be registered.
- 6) After clicking the Scan button, place your face in front of the FaceStation F2 device.

- 7) When scanning is complete, your face is checked on the screen.
- 8) You can use this as a user Profile Image.

- 9) If you want to register as a photo without scanning the user's face, please press the Upload Image button
- 10) Select a user's picture and register it.
- Supported image file formats are JPG and PNG.