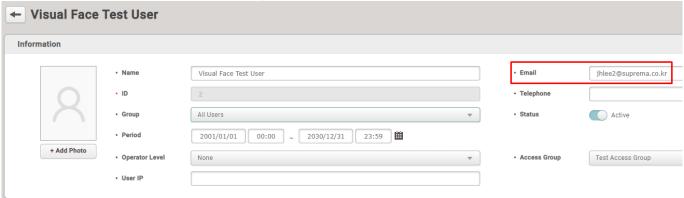

- 5) If the test mail was sent correctly, click the Apply button to save the settings.
- 6) Add users to BioStar 2. At this time, you must fill in the email information of this user information.

- 7) After creating a user, select the user who sent the mail from the user list.
- 8) Click the button at the top right corner, then click Send Visual Face Mobile Enrollment Link. If the shipment is successful, a pop-up saying 'Success' will appear.