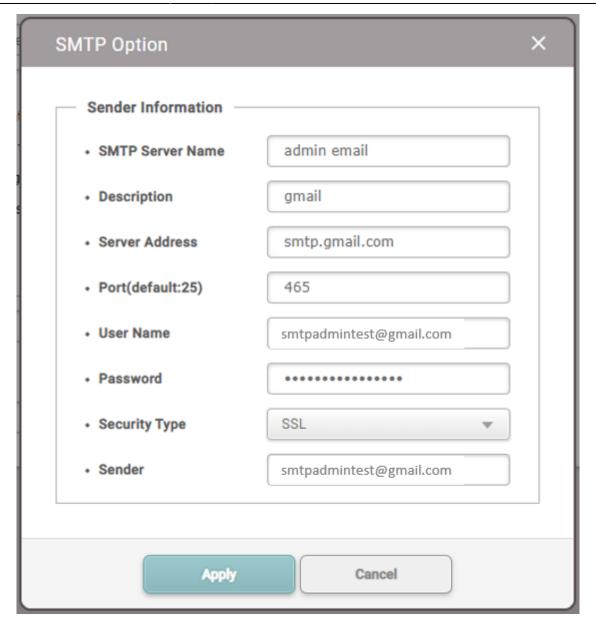

1) Enable BioStar 2 cloud service.

2) Go to BioStar 2> Settings> Email Contents and write an email that the customer will receive when sending the Visual Face Mobile Enrollment link.

3) This function is performed through the SMTP setting. SMTP settings are the same as in Email Alert of Trigger & Action.

4) When the setting is complete, enter the address to receive the test mail in Test Mail Recipient Address and click Send Mail. If your SMTP settings are correct, you will receive a test mail to the address you entered.

- 5) If the test mail was sent correctly, click the Apply button to save the settings.
- 6) Add users to BioStar 2. At this time, you must fill in the email information of this user information.

- 7) After creating a user, select the user who sent the mail from the user list.
- 8) Click the button at the top right corner, then click Send Visual Face Mobile Enrollment Link. If the shipment is successful, a pop-up saying 'Success' will appear.