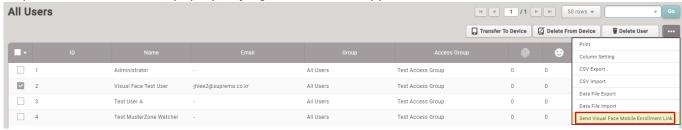

- 5) If the test mail was sent correctly, click the Apply button to save the settings.
- 6) Add users to BioStar 2. At this time, you must fill in the email information of this user information.

- 7) After creating a user, select the user who sent the mail from the user list.
- 8) Click the button at the top right corner, then click Send Visual Face Mobile Enrollment Link. If the shipment is successful, a pop-up saying 'Success' will appear.