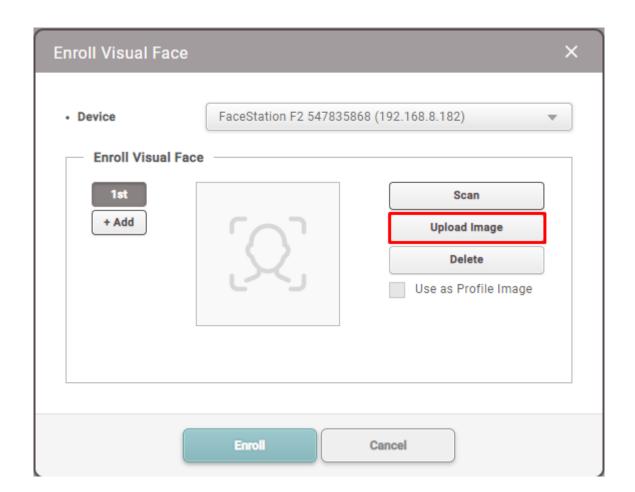

- 7) When scanning is complete, your face is checked on the screen.
- 8) You can use this as a user Profile Image.

- 9) If you want to register as a photo without scanning the user's face, please press the Upload Image button.
- 10) Select a user's picture and register it.
- Supported image file formats are JPG and PNG.
- Supported image file size : minimum 250 x 250, maximum 1280 x 1280
- Supported number of image files : maximum 2 per each user