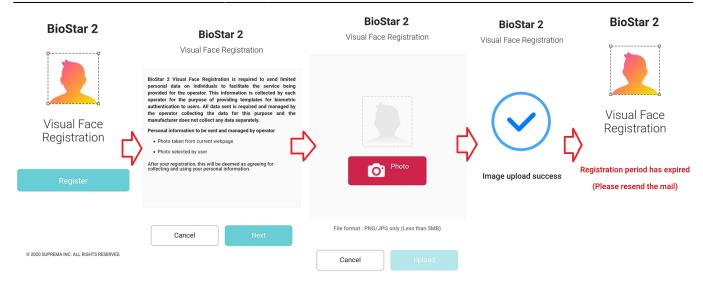

- 9) Take a picture of the user on a mobile device with a camera, such as a mobile phone or tablet.
- 10) Click the link received by e-mail on the mobile device with your photo.

Date: 2020년 9월 28일 (월) 오후 12:27

Subject: Visual Face Registration Request

To: <jhlee2@suprema.co.kr>

Dear Sir/Madam,
This is an email which contains Visual Face |
Please open this email on your mobile phone,
Please notice that you must not send your cre
Regards,
Your Administrator
here is the link

- 11) Follow the guide shown on the screen to register your face photo.
- Supported image file formats are JPG and PNG.
- Visual Face Enrollment link sent will expire after 24 hours.
- 12) If the Visual Face credentials are well registered, it is confirmed that the link is invalid on the final screen.