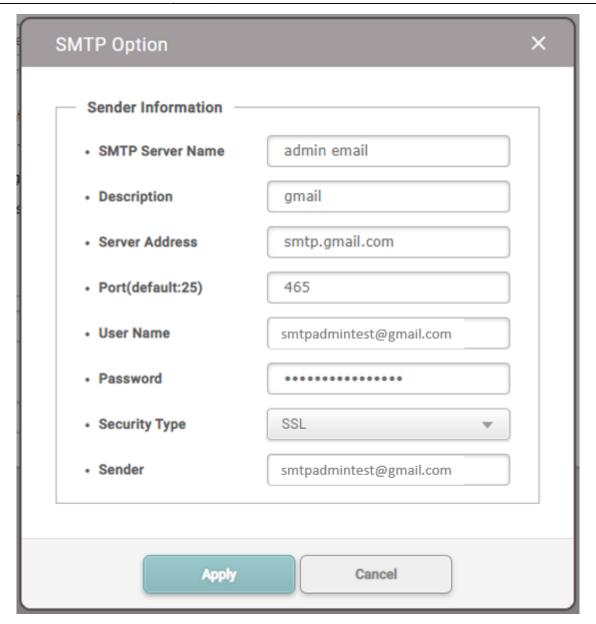

3) This function is performed through the SMTP setting. SMTP settings are the same as in Email Alert of Trigger & Action.

4) When the setting is complete, enter the address to receive the test mail in Test Mail Recipient Address and click Send Mail. If your SMTP settings are correct, you will receive a test mail to the address you entered.

- 5) If the test mail was sent correctly, click the Apply button to save the settings.
- 6) Add users to BioStar 2. At this time, you must fill in the email information of this user information.

- 7) After creating a user, select the user who sent the mail from the user list.
- 8) Click the button at the top right corner, then click Send Visual Face Mobile Enrollment Link. If the shipment is successful, a pop-up saying 'Success' will appear.