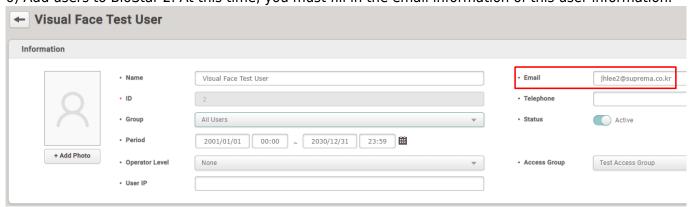

- 5) If the test mail was sent correctly, click the Apply button to save the settings.
- 6) Add users to BioStar 2. At this time, you must fill in the email information of this user information.

- 7) After creating a user, select the user who sent the mail from the user list.
- 8) Click the button at the top right corner, then click Send Visual Face Mobile Enrollment Link. If the shipment is successful, a pop-up saying 'Success' will appear.