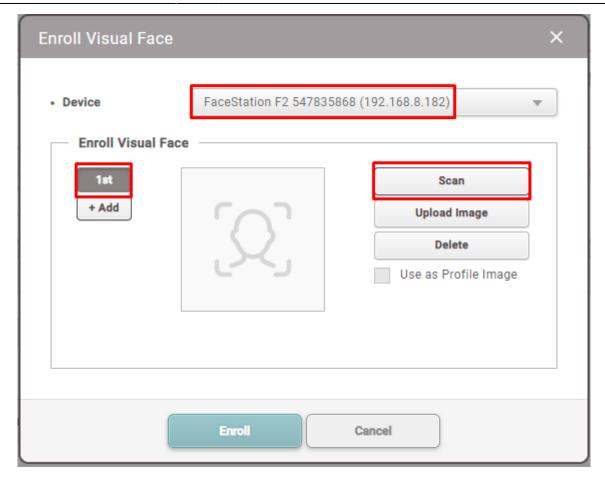

- 5) Select your FaceStation F2 device and click the +Add button on the left to set it as the Nth credential to be registered.
- 6) After clicking the Scan button, place your face in front of the FaceStation F2 device.

- 7) When scanning is complete, your face is checked on the screen.
- 8) You can use this as a user Profile Image.

- 9) If you want to register as a photo without scanning the user's face, please press the Upload Image button.
- 10) Select a user's picture and register it.
- Supported image file formats are JPG and PNG.
- Supported image file size : minimum 250 x 250, maximum 1280 x 1280
- Supported number of image files : maximum 2 per each user