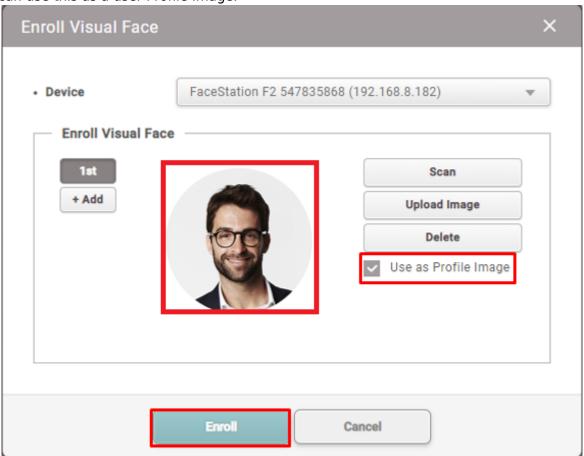

- 7) When scanning is complete, your face is checked on the screen.
- 8) You can use this as a user Profile Image.

- 9) If you want to register as a photo without scanning the user's face, please press the Upload Image button.
- 10) Select a user's picture and register it.
- Supported image file formats are JPG and PNG.
- Supported image file size : minimum 250 x 250, maximum 1280 x 1280
- Supported number of image files : maximum 2 per each user