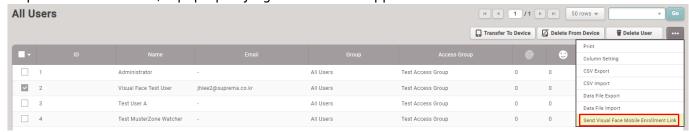

- 5) If the test mail was sent correctly, click the Apply button to save the settings.
- 6) Add users to BioStar 2. At this time, you must fill in the email information of this user information.

- 7) After creating a user, select the user who sent the mail from the user list.
- 8) Click the button at the top right corner, then click Send Visual Face Mobile Enrollment Link. If the shipment is successful, a pop-up saying 'Success' will appear.