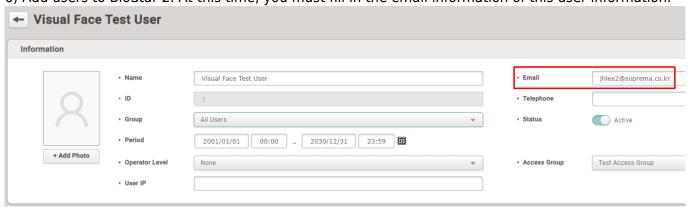

- 5) If the test mail was sent correctly, click the Apply button to save the settings.
- 6) Add users to BioStar 2. At this time, you must fill in the email information of this user information.

- 7) After creating a user, select the user who sent the mail from the user list.
- 8) Click the button at the top right corner, then click Send Visual Face Mobile Enrollment Link. If the shipment is successful, a pop-up saying 'Success' will appear.