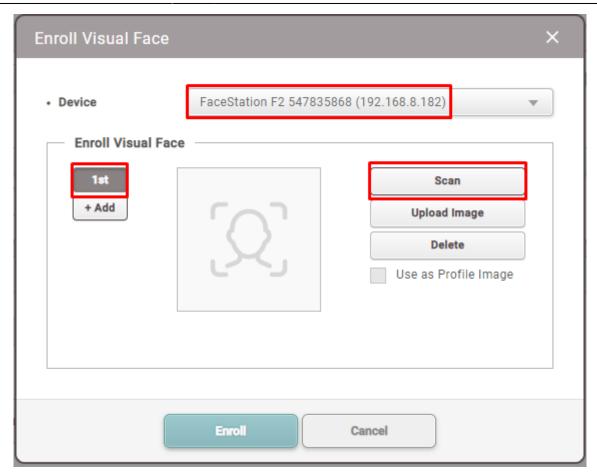

- 5) Select your FaceStation F2 device and click the +Add button on the left to set it as the Nth credential to be registered.
- 6) After clicking the Scan button, place your face in front of the FaceStation F2 device.

- 7) When scanning is complete, your face is checked on the screen.
- 8) You can use this as a user Profile Image.

<sup>-</sup> https://kb.supremainc.com/knowledge/

- 9) If you want to register as a photo without scanning the user's face, please press the Upload Image button.
- 10) Select a user's picture and register it.
- Supported image file formats are JPG and PNG.
- Supported image file size : minimum 250 x 250, maximum 1280 x 1280