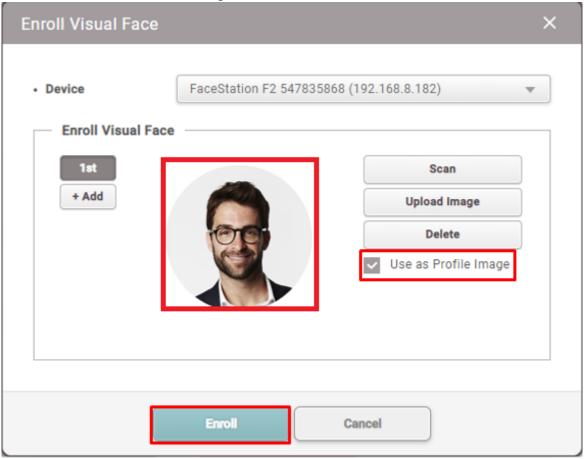

- 7) When scanning is complete, your face is checked on the screen.
- 8) You can use this as a user Profile Image.

<sup>-</sup> https://kb.supremainc.com/knowledge/

- 9) If you want to register as a photo without scanning the user's face, please press the Upload Image button.
- 10) Select a user's picture and register it.
- Supported image file formats are JPG and PNG.
- Supported image file size : minimum 250 x 250, maximum 1280 x 1280