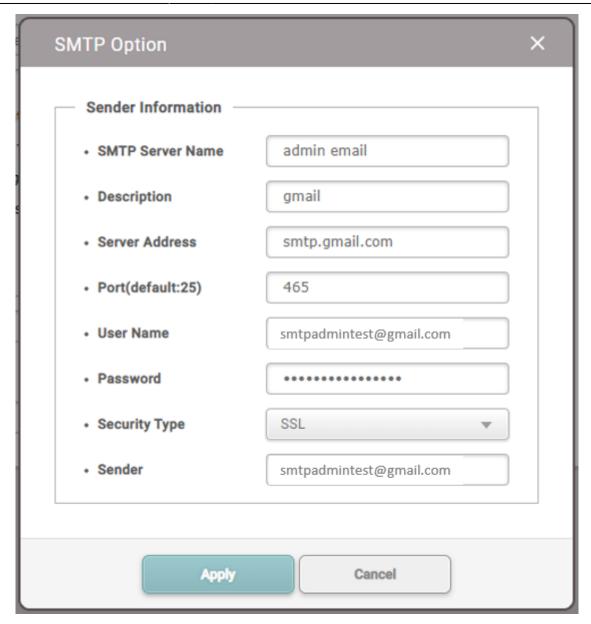

3) This function is performed through the SMTP setting. SMTP settings are the same as in Email Alert of Trigger & Action.

4) When the setting is complete, enter the address to receive the test mail in Test Mail Recipient Address and click Send Mail. If your SMTP settings are correct, you will receive a test mail to the address you entered.