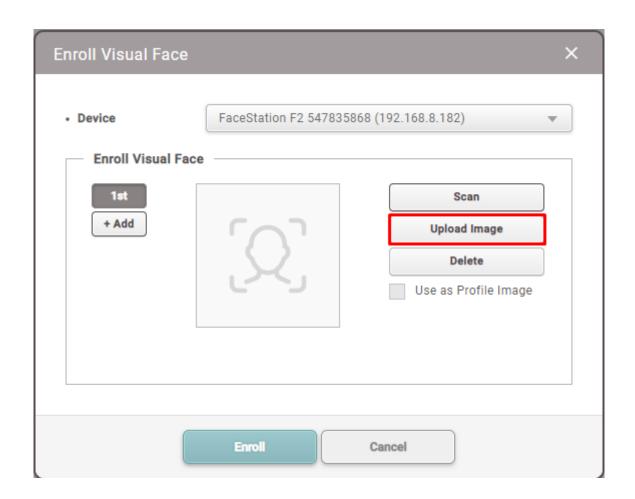

- 7) When scanning is complete, your face is checked on the screen.
- 8) You can use this as a user Profile Image.

<sup>-</sup> https://kb.supremainc.com/knowledge/

- 9) If you want to register as a photo without scanning the user's face, please press the Upload Image button.
- 10) Select a user's picture and register it.
- Supported image file formats are JPG and PNG.
- Supported image file size : minimum 250 x 250, maximum 1280 x 1280