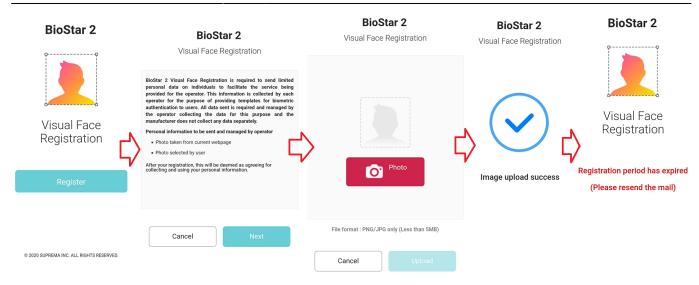

- 11) Follow the guide shown on the screen to register your face photo.
- Supported image file formats are JPG and PNG.
- Visual Face Enrollment link sent will expire after 24 hours.
- 12) If the Visual Face credentials are well registered, it is confirmed that the link is invalid on the final screen.