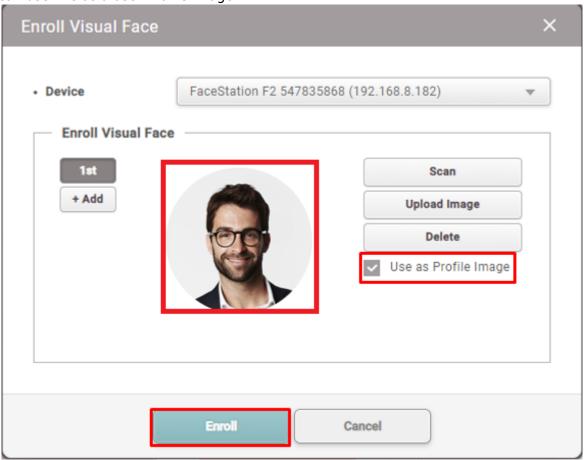

- 7) When scanning is complete, your face is checked on the screen.
- 8) You can use this as a user Profile Image.

<sup>-</sup> http://kb.supremainc.com/knowledge/

- 9) If you want to register as a photo without scanning the user's face, please press the Upload Image button.
- 10) Select a user's picture and register it.
- Supported image file formats are JPG, JPEG and PNG.
- Supported image file size : minimum 250 x 250, maximum 10 MB