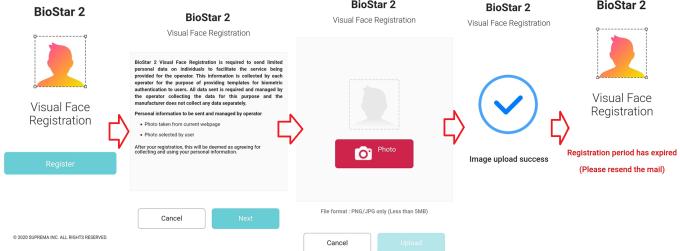

- 9) Take a picture of the user on a mobile device with a camera, such as a mobile phone or tablet.
- 10) Click the link received by e-mail on the mobile device with your photo.

Date: 2020년 9월 28일 (월) 오후 12:27

- 11) Follow the guide shown on the screen to register your face photo.
- Supported image file formats are JPG and PNG.
- Visual Face Enrollment link sent will expire after 24 hours.
- 12) If the Visual Face credentials are well registered, it is confirmed that the link is invalid on the final screen.