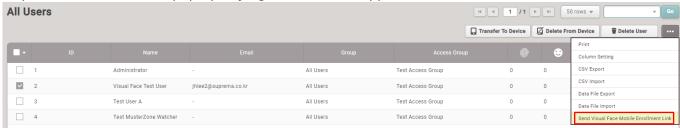

- 5) If the test mail was sent correctly, click the Apply button to save the settings.
- 6) Add users to BioStar 2. At this time, you must fill in the email information of this user information.

- 7) After creating a user, select the user who sent the mail from the user list.
- 8) Click the button at the top right corner, then click Send Visual Face Mobile Enrollment Link. If the shipment is successful, a pop-up saying 'Success' will appear.