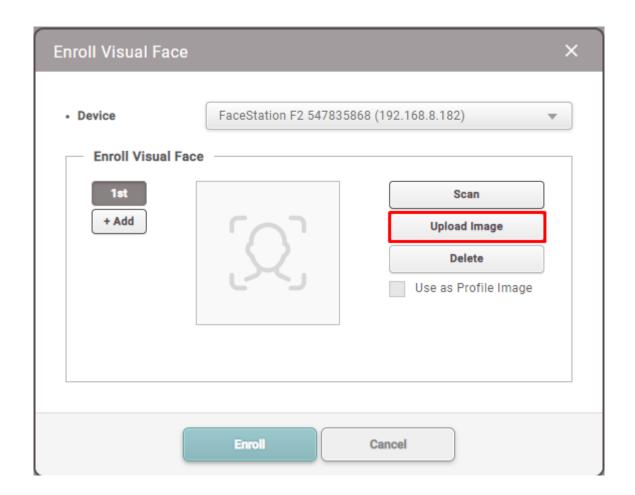

- 7) When scanning is complete, your face is checked on the screen.
- 8) You can use this as a user Profile Image.

<sup>-</sup> http://kb.supremainc.com/knowledge/

- 9) If you want to register as a photo without scanning the user's face, please press the Upload Image button.
- 10) Select a user's picture and register it.
- Supported image file formats are JPG, JPEG and PNG.
- Supported image file size : minimum 250 x 250, maximum 10 MB