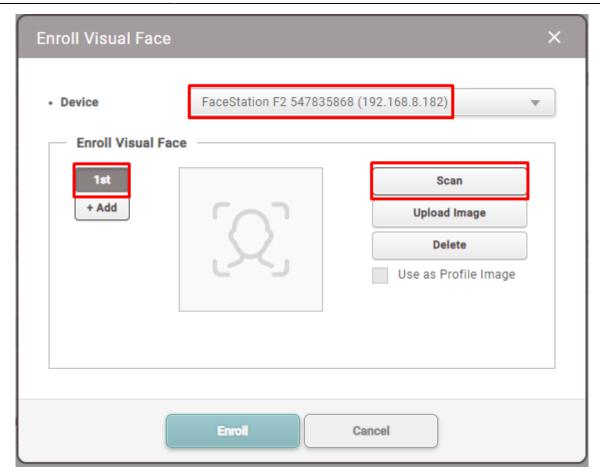

- 5) Select your FaceStation F2 device and click the +Add button on the left to set it as the Nth credential to be registered.
- 6) After clicking the Scan button, place your face in front of the FaceStation F2 device.

- 7) When scanning is complete, your face is checked on the screen.
- 8) You can use this as a user Profile Image.

<sup>-</sup> http://kb.supremainc.com/knowledge/

- 9) If you want to register as a photo without scanning the user's face, please press the Upload Image button.
- 10) Select a user's picture and register it.
- Supported image file formats are JPG, JPEG and PNG.
- Supported image file size : minimum 250 x 250, maximum 10 MB