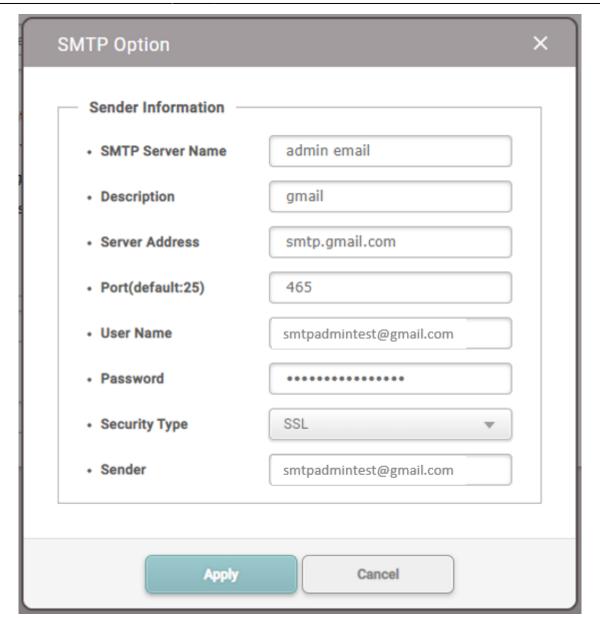

3) This function is performed through the SMTP setting. SMTP settings are the same as in Email Alert of Trigger & Action.

4) When the setting is complete, enter the address to receive the test mail in Test Mail Recipient Address and click Send Mail. If your SMTP settings are correct, you will receive a test mail to the address you entered.