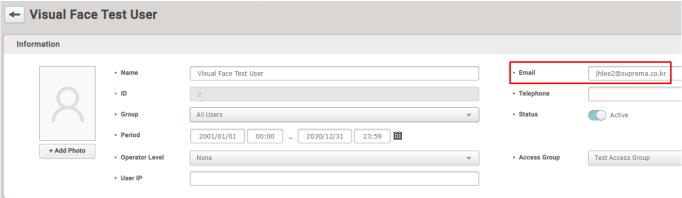

- 5) If the test mail was sent correctly, click the Apply button to save the settings.
- 6) Add users to BioStar 2. At this time, you must fill in the email information of this user information.

- 7) After creating a user, select the user who sent the mail from the user list.
- 8) Click the button at the top right corner, then click Send Visual Face Mobile Enrollment Link. If the shipment is successful, a pop-up saying 'Success' will appear.