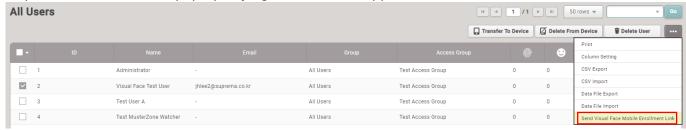

6/7

8) Click the button at the top right corner, then click Send Visual Face Mobile Enrollment Link. If the shipment is successful, a pop-up saying 'Success' will appear.

- 9) Take a picture of the user on a mobile device with a camera, such as a mobile phone or tablet.
- 10) Click the link received by e-mail on the mobile device with your photo.