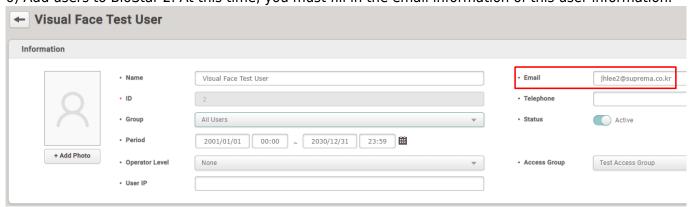

- 5) If the test mail was sent correctly, click the Apply button to save the settings.
- 6) Add users to BioStar 2. At this time, you must fill in the email information of this user information.

7) After creating a user, select the user who sent the mail from the user list.