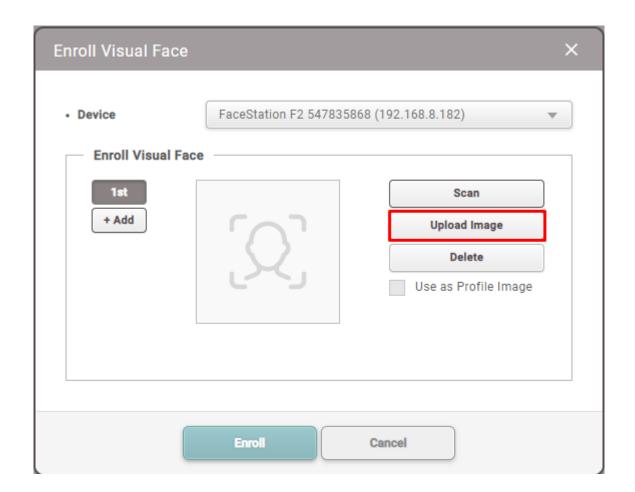

- 7) When scanning is complete, your face is checked on the screen.
- 8) You can use this as a user Profile Image.

<sup>-</sup> http://kb.supremainc.com/knowledge/

- 9) If you want to register as a photo without scanning the user's face, please press the Upload Image button.
- 10) Select a user's picture and register it.
- Supported image file formats are JPG, JPEG and PNG.
- Supported image file size : minimum 250 x 250, maximum 10 MB