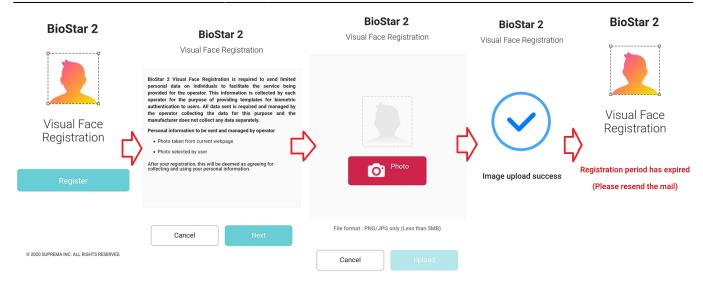

- 11) Follow the guide shown on the screen to register your face photo.
- Supported image file formats are JPG and PNG.
- Visual Face Enrollment link sent will expire after 24 hours.
- 12) If the Visual Face credentials are well registered, it is confirmed that the link is invalid on the final screen.