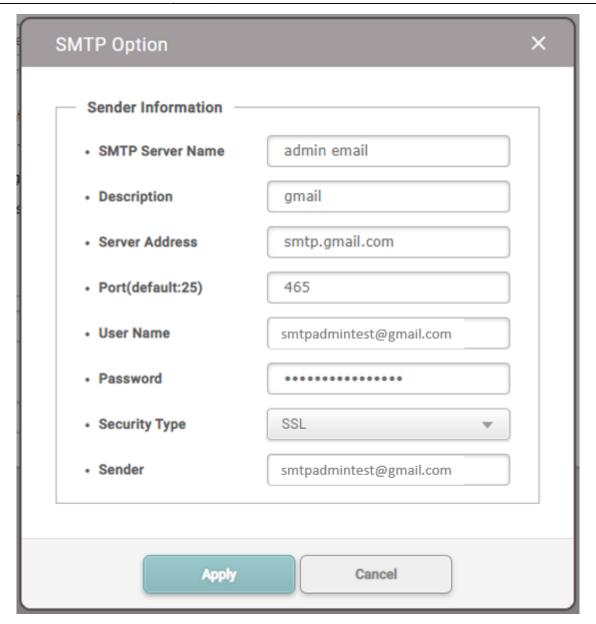

3) This function is performed through the SMTP setting. SMTP settings are the same as in Email Alert of Trigger & Action.

4) When the setting is complete, enter the address to receive the test mail in Test Mail Recipient Address and click Send Mail. If your SMTP settings are correct, you will receive a test mail to the address you entered.