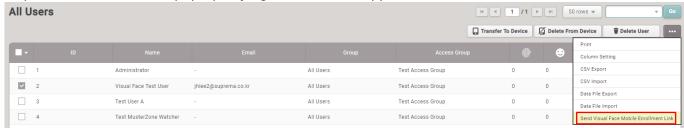

- 5) If the test mail was sent correctly, click the Apply button to save the settings.
- 6) Add users to BioStar 2. At this time, you must fill in the email information of this user information.

- 7) After creating a user, select the user who sent the mail from the user list.
- 8) Click the button at the top right corner, then click Send Visual Face Mobile Enrollment Link. If the shipment is successful, a pop-up saying 'Success' will appear.