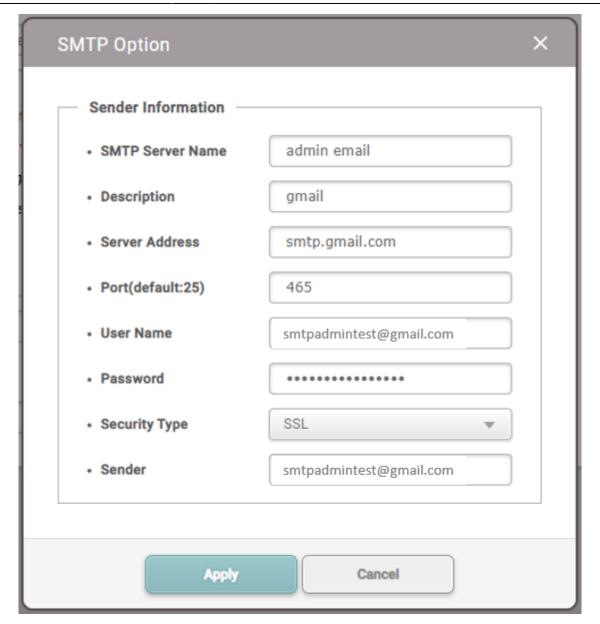

- No need to write the body of the email to be forwarded
- Statement of required fields (email title, company name, and contact information)

3) This function is performed through the SMTP setting. SMTP settings are the same as in Email Alert of Trigger & Action.

4) When the setting is complete, enter the address to receive the test mail in Test Mail Recipient Address and click Send Mail. If your SMTP settings are correct, you will receive a test mail to the address you entered.