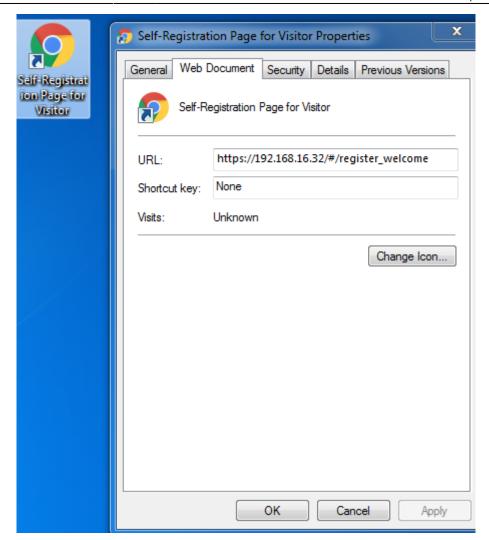

To better access the registration page, you can create a short-cut on the Desktop of the PC. [Image 2. The property of short-cut for Self Registration Page]

From:

https://kb.supremainc.com/knowledge/ -

Permanent link: