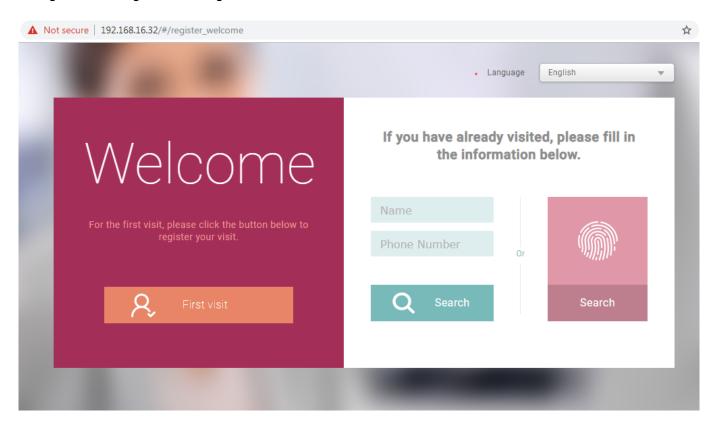

Page Path: https://ServerPC\_IPaddress:ServerPort/#/register\_welcome [Image 1. Self Registration Page of BioStar v2.7.10]

- Fingerprint Search Button is supported by 2.7.8
- BioMini & BioMini Plus 2 of Self Registration Page are supported by 2.7.10