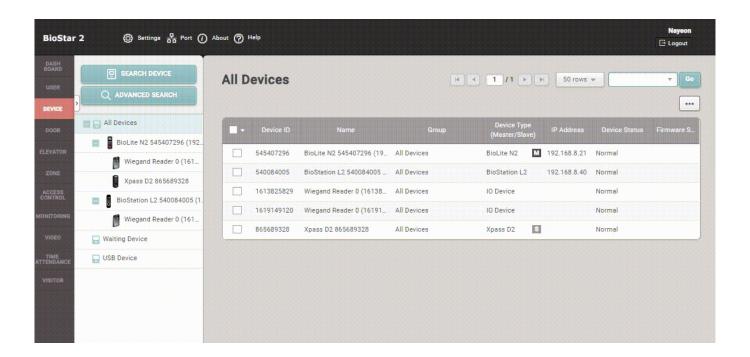

## Supports Wiegand Devices as a TA management Device

Biotar 2 can add a wiegand reader under the connected BioStar 2 devices. From BioStar 2 v2.8.5, you can add Wiegand devices as a TA device in BioStar 2 TA Registered device list.

• Wiegand devices in Biostar 2 device menu

Wiegand devices in TA system

The Wiegand device that sets as a TA device is NOT able to set the 'T&A key' and 'TA Setting'. It's only possible to synchronize event logs of Wiegand devices.