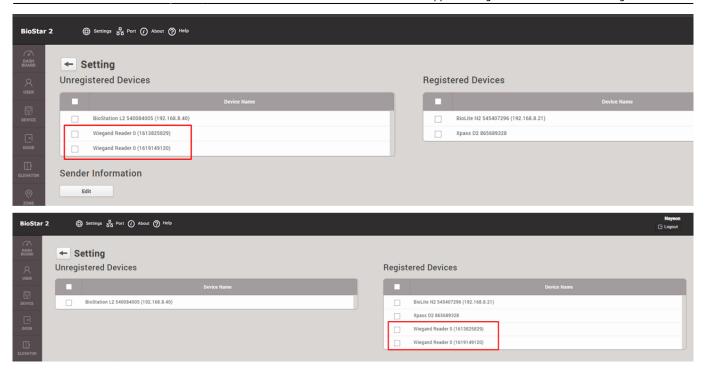

## Supports Wiegand Devices as a TA management Device

Biotar 2 can add a wiegand reader under the connected BioStar 2 devices. From BioStar 2 v2.8.5, you can add Wiegand devices as a TA device in BioStar 2 TA Registered device list.

• Wiegand devices in Biostar 2 device menu

Wiegand devices in TA system

The Wiegand device that sets as a TA device is NOT able to set the 'T&A key' and 'TA Setting'. It's only possible to synchronize event logs of Wiegand devices.