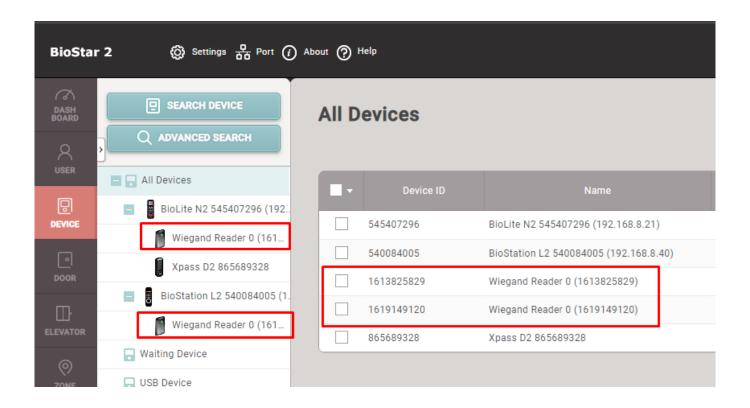

## Supports Wiegand Devices as a TA management Device

Biotar 2 can add a wiegand reader under the connected BioStar 2 devices. From BioStar 2 v2.8.5, you can add Wiegand devices as a TA device in BioStar 2 TA Registered device list.

• Wiegand devices in Biostar 2 device menu

Wiegand devices in TA system

The Wiegand device that sets as a TA device is NOT able to set the 'T&A key' and 'TA Setting'. It's only possible to synchronize event logs of Wiegand devices.