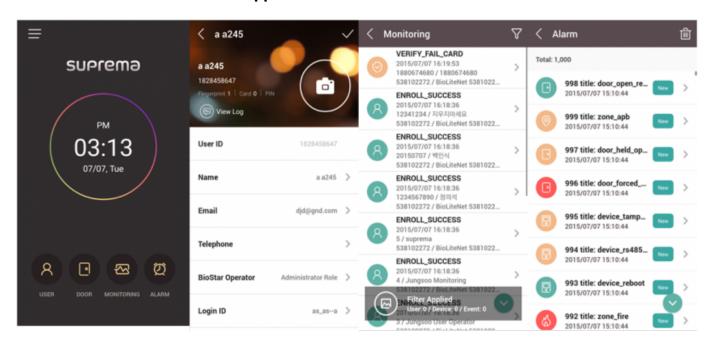

#### **BioStar 2 Mobile App**

BioStar 2 supports its mobile app for both Android and iOS(you can find from the both app market by searching BioStar 2). With this app, users can access to their local BioStar 2 server anywhere anytime, and can do the basic admin level of system management without having to use a desktop PC or a laptop. Also, this is quite effective when you control a device without a LCD display and menu buttons. For example, when you need to enroll a new user or block a certain user, originally it's necessary to go to your workstation or company's admin desk which is physically located in a difference place most of the time. But, with the mobile app, you can simply check and guide an user enrollment not only to a device near to you and but to synchronize to all the connected devices without going through your local BioStar 2 server.

Features of BioStar 2 Mobile App:

- User management
- · Door management
- Monitoring
- Alarm Event