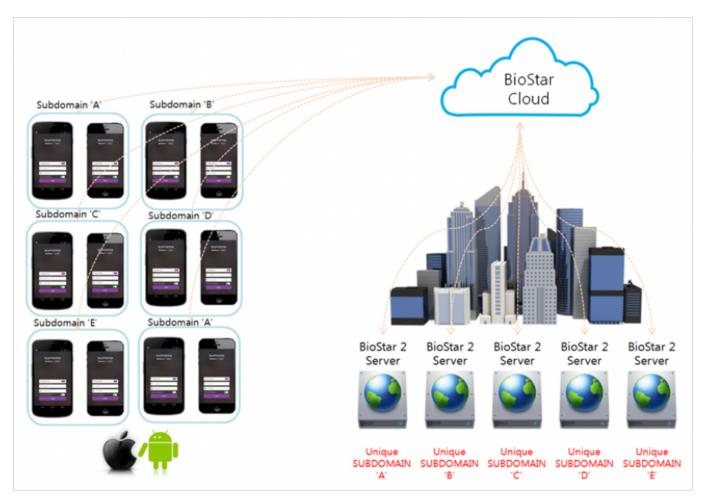

## **BioStar 2 Mobile System Flow**

In order to use BioStar 2 Mobile App, it is required to make your local BioStar 2 server connected to the Internet and register your BioStar 2 server to BioStar 2 Cloud. Then, the local server can have an unique sub-domain which becomes an unique ID for your local server, and users can access to the

2024/09/03 15:39 2/2 What is BioStar 2 Mobile?

local server with this unique sub-domain name.

BioStar 2 Cloud is designed to work as a communication mediator, including BioStar 2 Web API. There is no BioStar 2 server in the cloud for such as SAAS(Software-as-a-Service) or cloud access control system. In other words, BioStar 2 Cloud is more about a gateway to your local BioStar 2 server to be accessible from anywhere anytime.