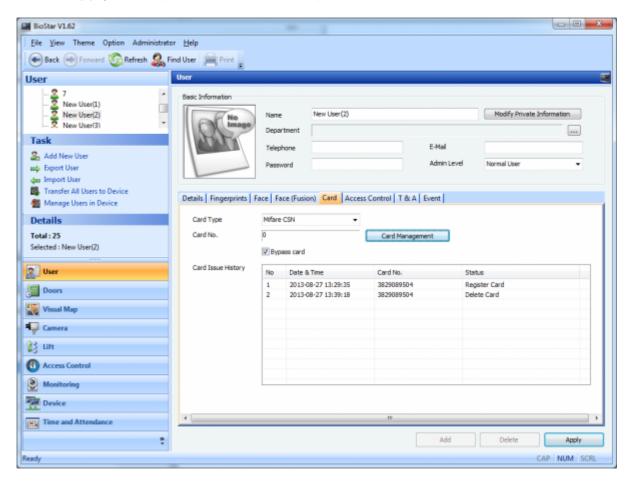

<sup>-</sup> https://kb.supremainc.com/knowledge/

2021/03/16 02:17 2/2 How to delete a card

3. Click **Apply** to complete the card deletion process.

From:

https://kb.supremainc.com/knowledge/ -

Permanent link: