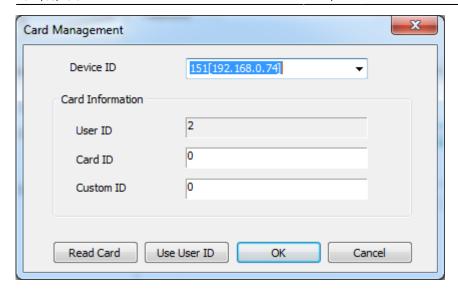

## How to delete an EM, HID, and Mifare CSN card registered to the user

1. Go to the **User** page, choose a user from whom you want to delete a card in the **User** pane and click the **Card** tab.

2. Click Card Management, enter 0 in the Card ID field and click OK.