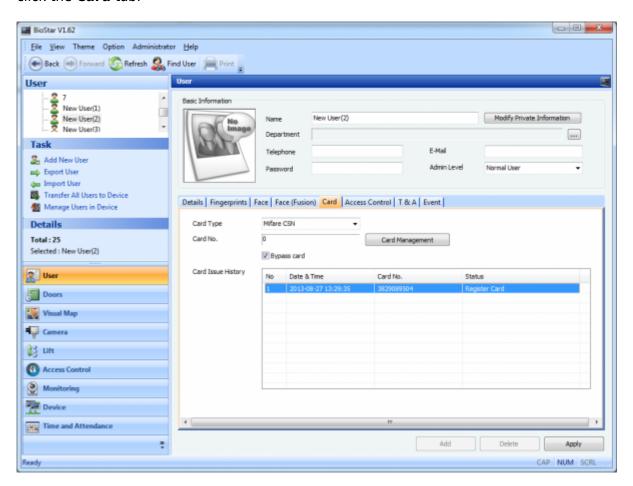

## How to delete an EM, HID, and Mifare CSN card registered to the user

1. Go to the **User** page, choose a user from whom you want to delete a card in the **User** pane and click the **Card** tab.

2. Click Card Management, enter 0 in the Card ID field and click OK.