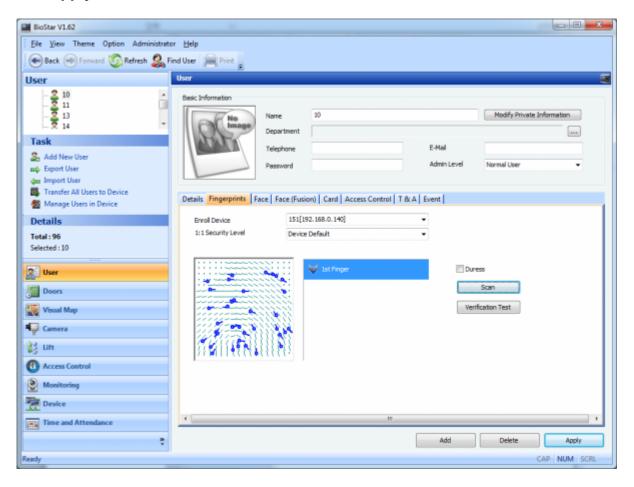

Make sure that your device supports the Mifare card reading feature. The model name ends with 'M' like BEPM, BSM and BLNM if the device supports the Mifare card reading feature.

2. Go to the **Fingerprints** tab on the **User** page and click **Add** to add a fingerprint to the user. Then, click **Apply**.