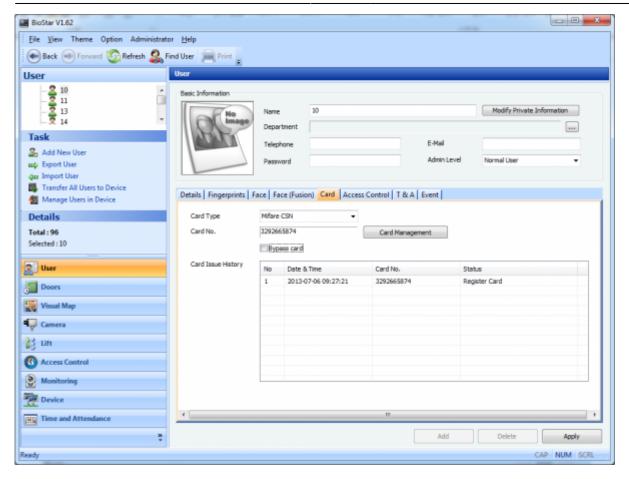

3. Choose a device you want to use as a card reader from the **Device ID** drop-down list and click **Read Card**.

4. Click **Apply** to complete the card issuance process.

2024/09/09 21:33 3/8 How to issue a card