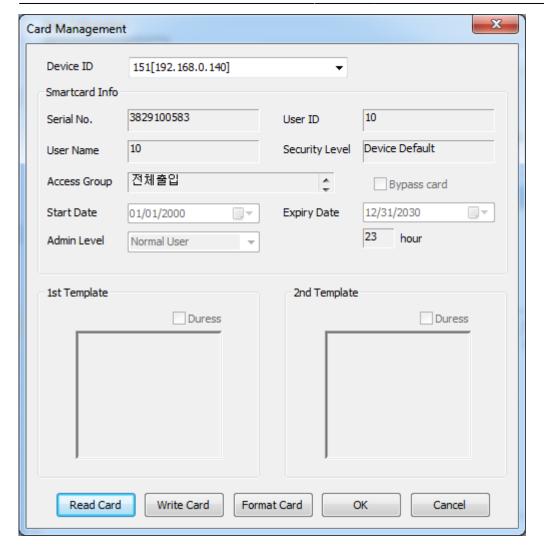

## How to issue EM, HID, and Mifare CSN cards

1. Go to the **User** page, choose a user to whom you want to assign a card in the **User** pane and click the **Card** tab.

2. Click Card Management and this will bring up the Card Management dialog.

3. Choose a device you want to use as a card reader from the **Device ID** drop-down list and click **Read Card**.

4. Click **Apply** to complete the card issuance process.

2024/09/09 21:33 3/8 How to issue a card

<sup>-</sup> https://kb.supremainc.com/knowledge/

2024/09/09 21:33 5/8 How to issue a card

3. Go to the **Card** tab on the **User** page, choose **Mifare Template** from the **Card Type** drop-down list and click **Card Management**.

4. Click **Read Card** to read the card serial number of a card. The card serial number will be shown in the **Serial No.** field after reading the card.

- 5. Click **Write Card** to write the user information onto the card. Then, click **OK**.
- 6. Click **Apply** to complete the Template card issuance process.