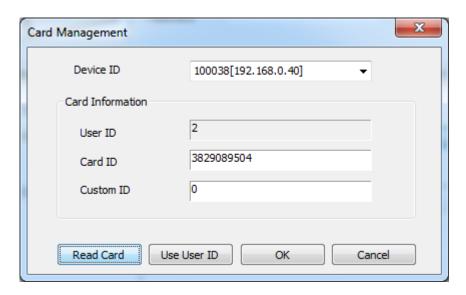

3. Choose a device you want to use as a card reader from the **Device ID** drop-down list and click **Read Card**.

4. Click **Apply** to complete the card issuance process.

2024/09/09 21:33 3/8 How to issue a card