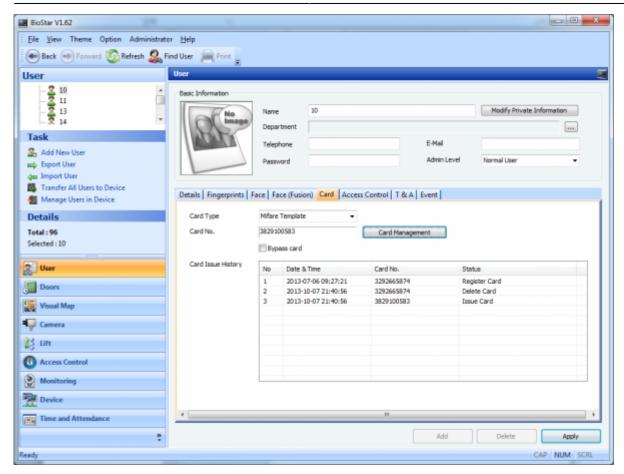

## How to issue EM, HID, and Mifare CSN cards

1. Go to the **User** page, choose a user to whom you want to assign a card in the **User** pane and click the **Card** tab.

2. Click Card Management and this will bring up the Card Management dialog.

<sup>-</sup> https://kb.supremainc.com/knowledge/

2024/09/09 21:33 5/8 How to issue a card

3. Go to the **Card** tab on the **User** page, choose **Mifare Template** from the **Card Type** drop-down list and click **Card Management**.