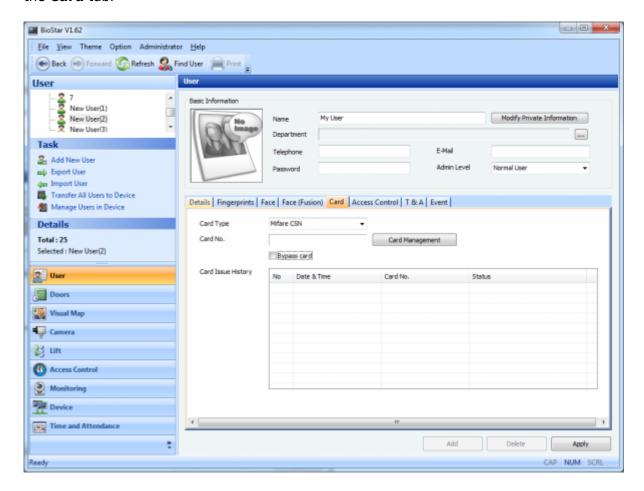

## How to issue EM, HID, and Mifare CSN cards

1. Go to the **User** page, choose a user to whom you want to assign a card in the **User** pane and click the **Card** tab.

2. Click Card Management and this will bring up the Card Management dialog.

3. Choose a device you want to use as a card reader from the **Device ID** drop-down list and click **Read Card**.

4. Click **Apply** to complete the card issuance process.

2024/09/09 21:33 3/8 How to issue a card