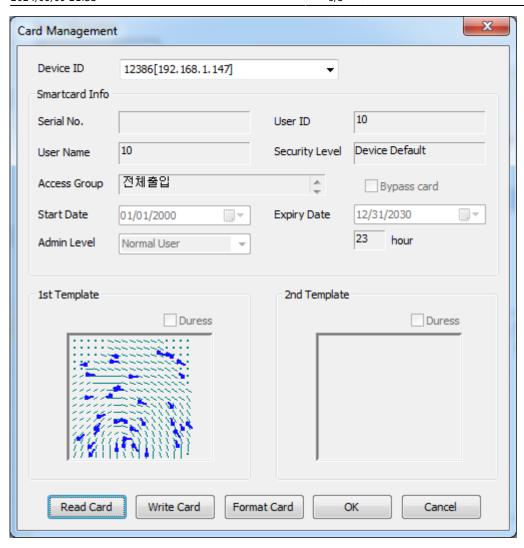

4. Click **Read Card** to read the card serial number of a card. The card serial number will be shown in the **Serial No.** field after reading the card.

- 5. Click **Write Card** to write the user information onto the card. Then, click **OK**.
- 6. Click **Apply** to complete the Template card issuance process.