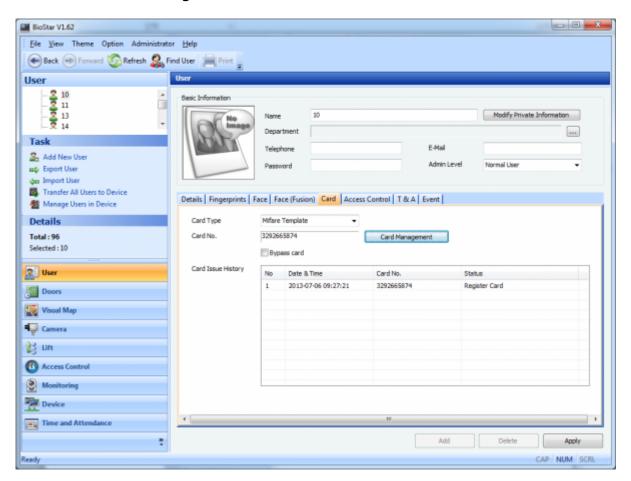

<sup>-</sup> https://kb.supremainc.com/knowledge/

2024/09/09 21:33 5/8 How to issue a card

3. Go to the **Card** tab on the **User** page, choose **Mifare Template** from the **Card Type** drop-down list and click **Card Management**.