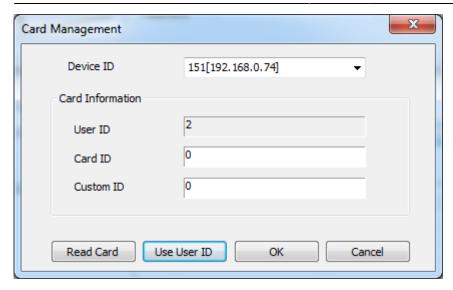

3. Choose a device you want to use as a card reader from the **Device ID** drop-down list and click **Read Card**.

4. Click **Apply** to complete the card issuance process.

2024/09/09 21:33 3/8 How to issue a card