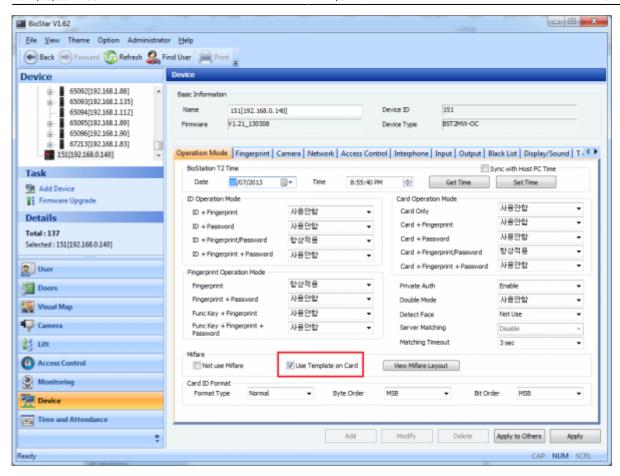

## How to issue a Mifare Template card

1. You need to set the **Use Template on Card** option to allow users to verify themselves using their Template cards. You can set this option on the **Operation Mode** tab of the **Device** page:

Make sure that your device supports the Mifare card reading feature. The model name ends with 'M' like BEPM, BSM and BLNM if the device supports the Mifare card reading feature.

2. Go to the **Fingerprints** tab on the **User** page and click **Add** to add a fingerprint to the user. Then, click **Apply**.