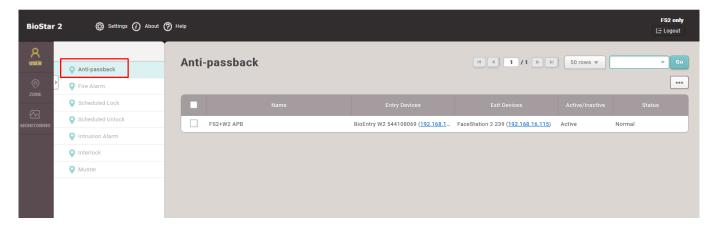

### 2. Dash board, Monitoring and Zone menu for the custom level admin have different views from full administrators.

• Zone menu

#### **Custom level Admin**

<sup>-</sup> https://kb.supremainc.com/knowledge/