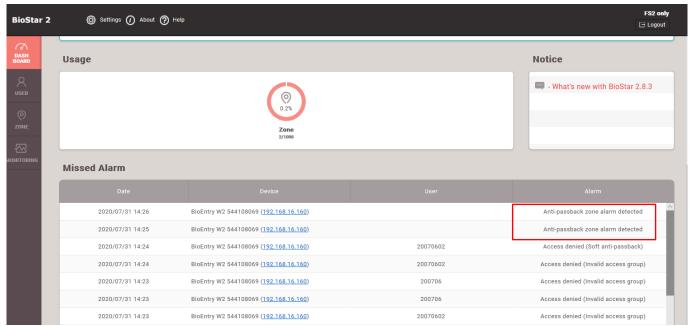

### 2. Dash board, Monitoring and Zone menu for the custom level admin have different views from full administrators.

• Zone menu

#### **Custom level Admin**