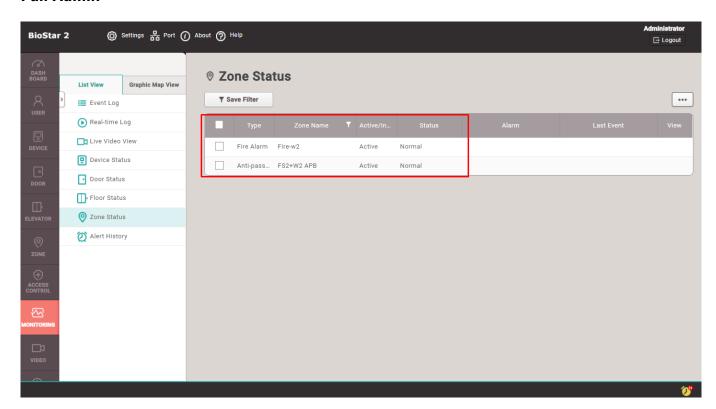

| 4 |

# Zone in the Admin Item Settings of the custom level

BioStar 2 can set up administrators(operators) with various privileges according to each door, device etc.

With the improved custom level setting, you can provide administrator authority for individual zones too.

- To use this feature, you should check BioStar 2 software version.
- BioStar 2 Version: V2.8.3 or later

#### 1. How to configure a custom level with access to specific zones?

- Setting>Account>Add Custom Level
- Select accessible zones
- Select menu (Zone, Monitoring, etc)
- Add users



### 2. Dash board, Monitoring and Zone menu for the custom level admin have different views from full administrators.

• Zone menu

#### **Full Admin**



#### **Custom level Admin**



#### • Monitoring

#### **Full Admin**



#### **Custom level Admin**



<sup>-</sup> https://kb.supremainc.com/knowledge/

#### Dashboard

#### **Full Admin**



#### **Custom level Admin**



## 3. How does affect the existing custom level admins' privilege with zones when I upgrade from the old version to BioStar 2.8.3 or higher?

The existing custom level admins would have the admin setting item for 'All zones' to avoid any confusion or problems.

<sup>-</sup> https://kb.supremainc.com/knowledge/



From:

https://kb.supremainc.com/knowledge/ -

Permanent link: https://kb.supremainc.com/knowledge/doku.php?id=en:zone\_in\_the\_admin\_item\_settings\_of\_the\_custom\_level&rev=1596498495

Last update: 2020/08/04 08:48