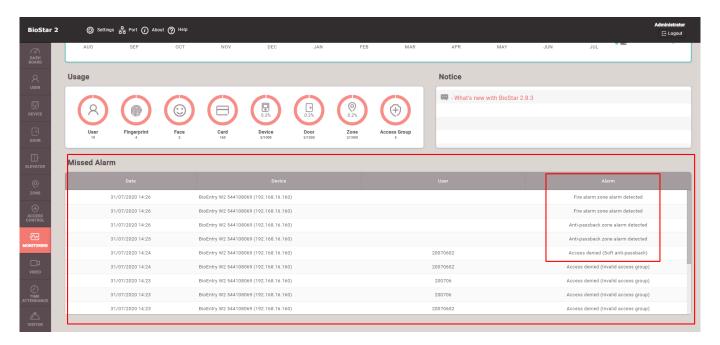

### 2. Dash board, Monitoring and Zone menu for the custom level admin have different views from full administrators.

• Zone menu

#### **Custom level Admin**

<sup>-</sup> https://kb.supremainc.com/knowledge/