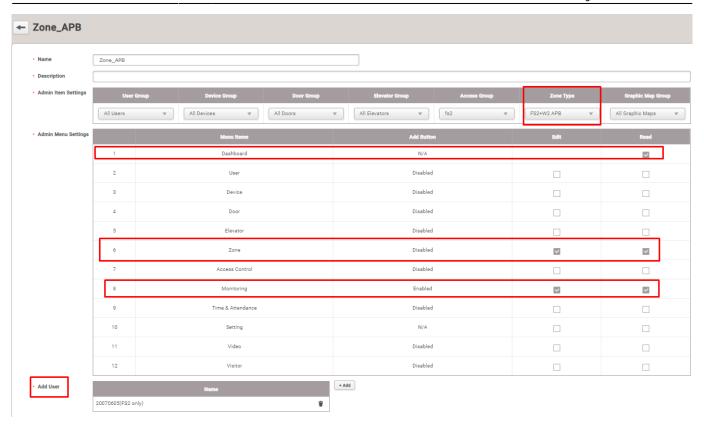

#### 1. How to configure a custom level with access to specific zones?

- Setting>Account>Add Custom Level
- Select accessible zones
- Select menu (Zone, Monitoring, etc)
- Add users

### 2. Dash board, Monitoring and Zone menu for the custom level admin have different views from full administrators.

• Zone menu

#### **Custom level Admin**