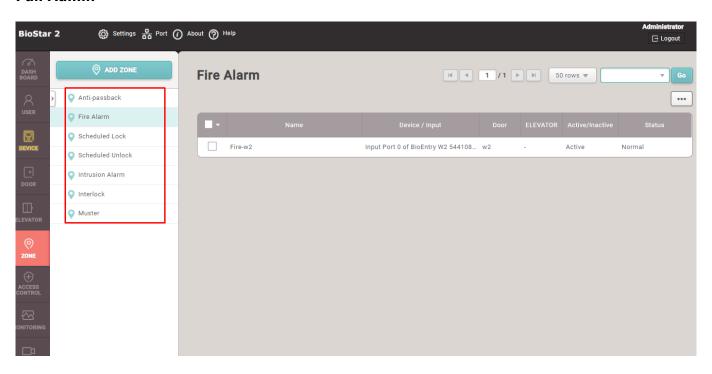

### 2. Dash board, Monitoring and Zone menu for the custom level admin have different views from full administrators.

• Zone menu

#### **Full Admin**