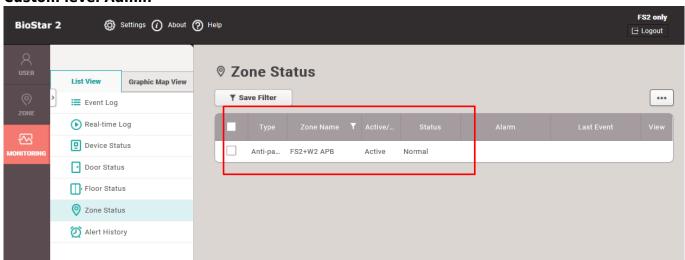

### 2. Dash board, Monitoring and Zone menu for the custom level admin have different views from full administrators.

• Zone menu

#### **Custom level Admin**