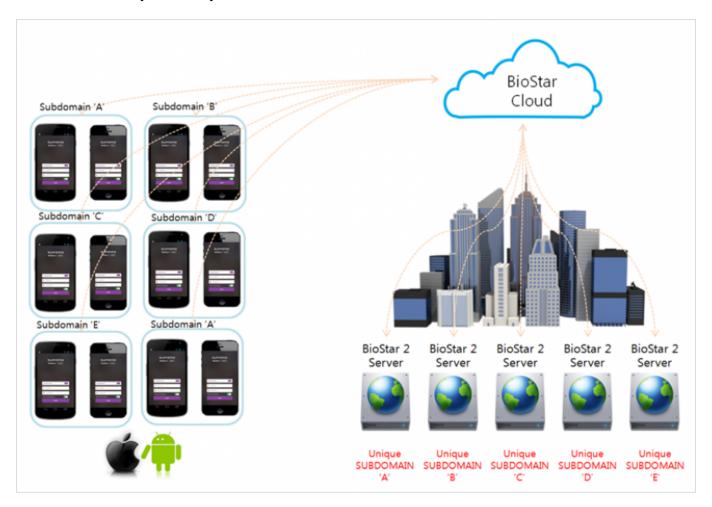

# **BioStar 2 Mobile System Flow**

In order to use BioStar 2 Mobile App, it is required to make your local BioStar 2 server connected to the Internet and register your BioStar 2 server to BioStar 2 Cloud. Then, the local server can have an unique sub-domain which becomes an unique ID for your local server, and users can access to the

2021/03/05 12:08 2/2 What is BioStar 2 Mobile?

local server with this unique sub-domain name.

BioStar 2 Cloud is designed to work as a communication mediator, including BioStar 2 Web API. There is no BioStar 2 server in the cloud for such as SAAS(Software-as-a-Service) or cloud access control system. In other words, BioStar 2 Cloud is more about a gateway to your local BioStar 2 server to be accessible from anywhere anytime.