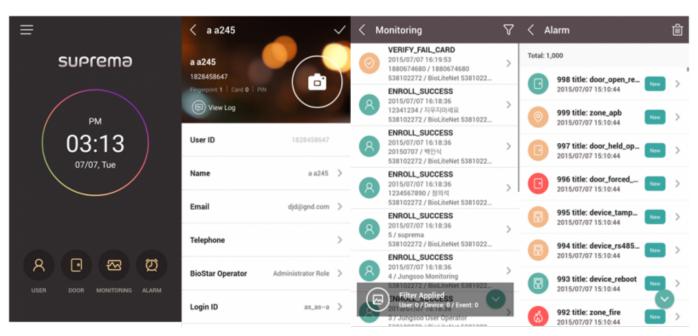

#### **BioStar 2 Mobile App**

BioStar 2 supports its mobile app for both Android and iOS(you can find from the both app market by searching BioStar 2). With this app, users can access to their local BioStar 2 server anywhere anytime, and can do the basic admin level of system management without having to use a desktop PC or a laptop. Also, this is quite effective when you control a device without a LCD display and menu buttons. For example, when you need to enroll a new user or block a certain user, originally it's necessary to go to your workstation or company's admin desk which is physically located in a difference place most of the time. But, with the mobile app, you can simply check and guide an user enrollment not only to a device near to you and but to synchronize to all the connected devices without going through your local BioStar 2 server.

Features of BioStar 2 Mobile App:

- User management
- · Door management
- Monitoring
- Alarm Event